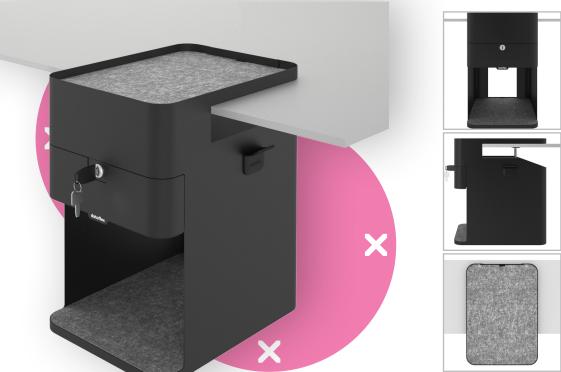

## 45.503 Bento® desktop locker 503

The innovative Bento® desktop locker is the contemporary successor to the classic file cabinet, redesigned for Activity Based Work environments and modern work. Store your belongings in this beautifully designed personal locker that moves with your sit/stand workspace. Everything within reach, and when you're not at your desk, securely stored in the lockable soft-close drawer. The coat hook also keeps your backpack or (brief)case off the floor, and with the optional USB-A+C fast charger, your devices stay charged and ready for use.

- Maximises usable space around the workstation
- Replaces large and expensive drawer pedestals
- With lockable soft-close drawer
- Quick and easy to place and fix with clamp
- Soft inlays of PET felt protect your belongings
- Made of durable steel for long-lasting reliability
- Open compartment for extra stuff

- Suitable for desktops with a thickness of 5 to 44 mm
- Optional built-in USB-A+C 30W fast charger
- Interior soft-close drawer dimensions (w x d x h): 213 x 310 x 65 mm (12.32" x 10.08" x 3.35")
- Product dimensions (w x d x h): 361 x 254 x 407mm (14.21" x 10" x 16.02")