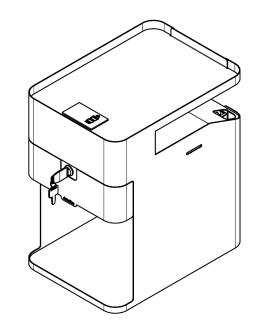

## 45.503 Bento® desktop locker 503

The innovative Bento® desktop locker is the contemporary successor to the classic file cabinet, redesigned for Activity Based Work environments and modern work. Store your belongings in this beautifully designed personal locker that moves with your sit/stand workspace. Everything within reach, and when you're not at your desk, securely stored in the lockable soft-close drawer. The coat hook also keeps your backpack or (brief)case off the floor, and with the optional USB-A+C fast charger, your devices stay charged and ready for use.

- Maximises usable space around the workstation
- Replaces large and expensive drawer pedestals
- With lockable soft-close drawer
- Quick and easy to place and fix with clamp
- Soft inlays of PET felt protect your belongings
- Made of durable steel for long-lasting reliability
- Open compartment for extra stuff