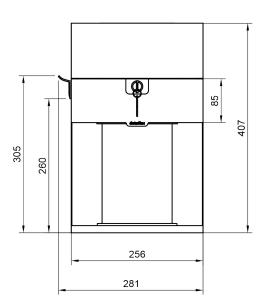

- Suitable for desktops with a thickness of 5 to 44 mm
- Optional built-in USB-A+C 30W fast charger
- Interior soft-close drawer dimensions (w x d x h): 213 x 310 x 65 mm (12.32" x 10.08" x 3.35")
- Product dimensions (w x d x h): 361 x 254 x 407mm (14.21" x 10" x 16.02")