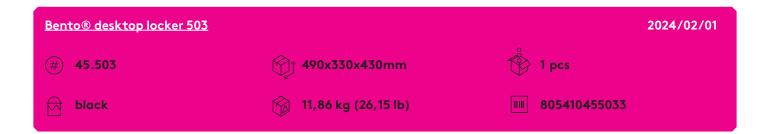

## 45.503 Bento® desktop locker 503

The innovative Bento® desktop locker is the contemporary successor to the classic file cabinet, redesigned for Activity Based Work environments and modern work. Store your belongings in this beautifully designed personal locker that moves with your sit/stand workspace. Everything within reach, and when you're not at your desk, securely stored in the lockable soft-close drawer. The coat hook also keeps your backpack or (brief)case off the floor, and with the optional USB-A+C fast charger, your devices stay charged and ready for use.