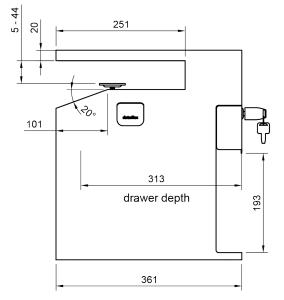

- Suitable for desktops with a thickness of 5 to 44 mm
- Optional built-in USB-A+C 30W fast charger
- Interior soft-close drawer dimensions (w x d x h): 213 x 310 x 65 mm (12.32" x 10.08" x 3.35")
- Product dimensions (w x d x h): 361 x 254 x 407mm (14.21" x 10" x 16.02")