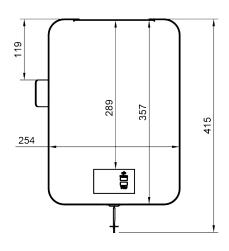

- Suitable for desktops with a thickness of 5 to 44 mm
- Optional built-in USB-A+C 30W fast charger
- Interior soft-close drawer dimensions (w x d x h): 213 x 310 x 65 mm (12.32" x 10.08" x 3.35")
- Product dimensions (w x d x h): 361 x 254 x 407mm (14.21" x 10" x 16.02")