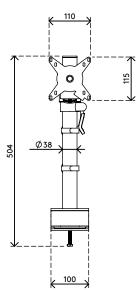

- Static height adjustment range of 275 mm
- Independent depth adjustment
- Fitted with cable covers and cable loop ties to guide cables tidily
- Main components made of steel
- VESA MIS-D 75 x 75/100 x 100 mm compatible
- Monitor: tilt +90°/-90°, swivel +90°/-90°, rotate 360°
- Arm: swivel 360°
- Weight capacity max. 15 kg per monitor

- Comes with a desk clamp mount and bolt-through desk mount
- Suitable for a desktop thickness of 5 up to 40 (clamp) or 50 mm (bolt through)
- Monitor size limit: height 820 mm
- Easy to adjust in height using a clamp lever

820 mm (32,3")

75 x 75/100 x 100

15 kg

↑ 530 x 170 x 106 mm

silver

805410526627