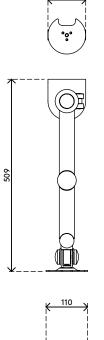

- Static height adjustment range of 275 mm
- Independent depth adjustment
- Fitted with cable covers and cable loop ties to guide cables tidily
- Main components made of steel
- VESA MIS-D 75 x 75/100 x 100 mm compatible
- Monitor: tilt +90°/-90°, swivel +90°/-90°, rotate 360°
- Arm: swivel 360°
- Weight capacity max. 15 kg per monitor

- Comes with a desk clamp mount and bolt-through desk mount
- Suitable for a desktop thickness of 5 up to 40 (clamp) or 50 mm (bolt through)
- Monitor size limit: height 820 mm
- Easy to adjust in height using a clamp lever

820 mm (32,3")

75 x 75/100 x 100

15 kg

↑ 530 x 170 x 106 mm

silver

805410526627