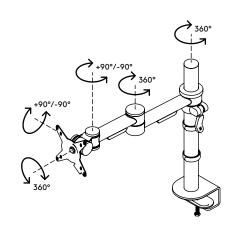

- Static height adjustment range of 275 mm
- Independent depth adjustment
- Fitted with cable covers and cable loop ties to guide cables tidily
- Main components made of steel
- VESA MIS-D 75 x 75/100 x 100 mm compatible
- Monitor: tilt +90°/-90°, swivel +90°/-90°, rotate 360°
- Arm: swivel 360°
- Weight capacity max. 15 kg per monitor