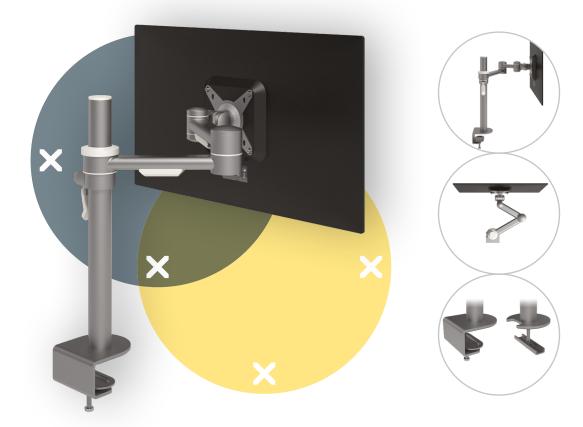

## Viewmate monitor arm - desk 662

This Viewmate monitor arm is suitable for every user due to its many adjustment capabilities. A monitor can tilt, swivel, rotate and adjust in height and depth. Easily set the height of your monitor with the clamp lever. An ergonomic design that is robust, cost-effective and easy to use.

- Static height adjustment range of 275 mm
- Independent depth adjustment
- Fitted with cable covers and cable loop ties to guide cables tidily
- Main components made of steel
- VESA MIS-D 75 x 75/100 x 100 mm compatible
- Monitor: tilt +90°/-90°, swivel +90°/-90°, rotate 360°
- Arm: swivel 360°
- Weight capacity max. 15 kg per monitor

- Comes with a desk clamp mount and bolt-through desk mount
- Suitable for a desktop thickness of 5 up to 40 (clamp) or 50 mm (bolt through)
- Monitor size limit: height 820 mm
- Easy to adjust in height using a clamp lever