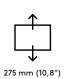

- Static height adjustment range of 275 mm
- Independent depth adjustment
- Fitted with cable covers and cable loop ties to guide cables tidily
- Main components made of steel
- VESA MIS-D 75 x 75/100 x 100 mm compatible
- Monitor: tilt +90°/-90°, swivel +90°/-90°, rotate 360°
- Arm: swivel 360°
- Weight capacity max. 15 kg per monitor