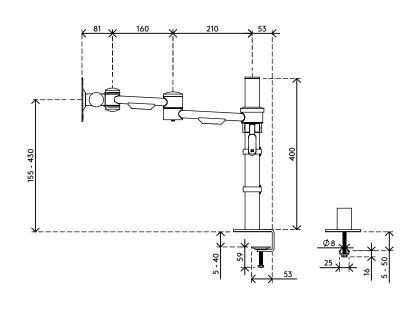

- Static height adjustment range of 275 mm
- Independent depth adjustment
- Fitted with cable covers and cable loop ties to guide cables tidily
- Main components made of steel
- VESA MIS-D 75 x 75/100 x 100 mm compatible
- Monitor: tilt +90°/-90°, swivel +90°/-90°, rotate 360°
- Arm: swivel 360°
- Weight capacity max. 15 kg per monitor

- Comes with a desk clamp mount and bolt-through desk mount
- Suitable for a desktop thickness of 5 up to 40 (clamp) or 50 mm (bolt through)
- Monitor size limit: height 820 mm
- Easy to adjust in height using a clamp lever