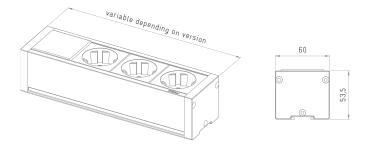

Dimensions in mm

| Profile      | Aluminium                            |
|--------------|--------------------------------------|
| End Caps     | Plastics                             |
| Installation | On-Desk-Mounted<br>(Mounting-angles) |
| Configurable | yes                                  |