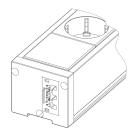

#### Examples of power supply options:

End cap with Wieland GST 18i3, or WAGO WINSTA power input or output connector.

End cap with fixed power supply cable.

Available with several country specific plugs, EVOline Plug, wire end ferrules, Wieland GST 18i3- or WAGO WINSTA Connector.

End cap colour: black

All above mentioned U-Dock end caps are available with or without mounting angles.