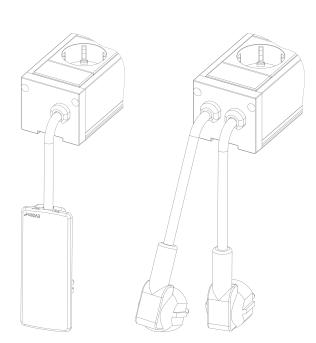

#### Examples of power supply options:

End cap with Wieland GST 18i3, or WAGO WINSTA power input or output connector.

End cap with fixed power supply cable.

Available with several country specific plugs, EVOline Plug, wire end ferrules, Wieland GST 18i3- or WAGO WINSTA Connector.