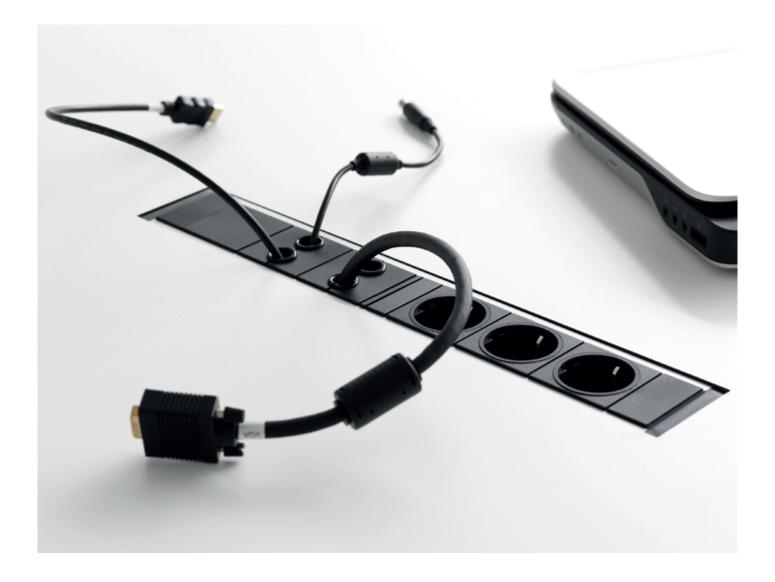

## **EVOline**® U-Dock

EVOline U-Dock can be mounted to any work surface in various ways.

As a robust base for a professional power and data supply, the freely configurable aluminium profile can be equipped with various power and data modules as well as safety devices for protection of personnel and machinery.

#### Examples of power supply options:

End cap with Wieland GST 18i3, or WAGO WINSTA power input or output connector.

End cap with fixed power supply cable.

Available with several country specific plugs, EVOline Plug, wire end ferrules, Wieland GST 18i3- or WAGO WINSTA Connector.