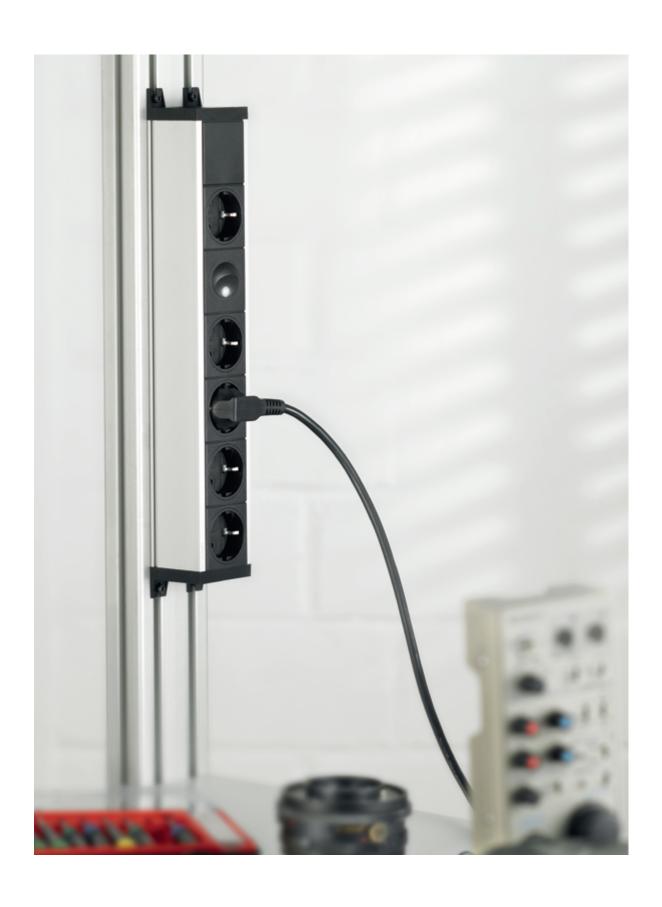

## **EVOline**® U-Dock

EVOline U-Dock can be mounted to any work surface in various ways.

As a robust base for a professional power and data supply, the freely configurable aluminium profile can be equipped with various power and data modules as well as safety devices for protection of personnel and machinery.

Dimensions in mm

| Profile      | Aluminium                            |
|--------------|--------------------------------------|
| End Caps     | Plastics                             |
| Installation | On-Desk-Mounted<br>(Mounting-angles) |
| Configurable | yes                                  |