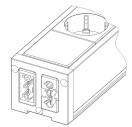

## **EVOline**® U-Dock

EVOline U-Dock can be mounted to any work surface in various ways.

As a robust base for a professional power and data supply, the freely configurable aluminium profile can be equipped with various power and data modules as well as safety devices for protection of personnel and machinery.

Dimensions in mm

| Profile      | Aluminium                            |
|--------------|--------------------------------------|
| End Caps     | Plastics                             |
| Installation | On-Desk-Mounted<br>(Mounting-angles) |
| Configurable | yes                                  |