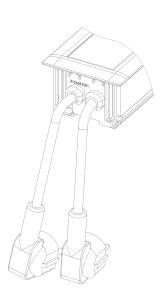

#### Examples of power supply options:

Fixed Power Supply Cable through the bottom of the profile

Available with several country specific plugs, with wire end ferrules, Wieland GST 18i3, or WAGO WINSTA connector

End cap with power input or output connector, depending on the surface thickness (max. 18 mm)

End cap with fixed power supply cable, depending on the surface thickness (max. 18 mm)

Available with several country specific plugs, EVOline Plug, wire end ferrules, Wieland GST 18- or WAGO WINSTA connector.