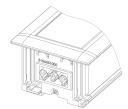

High quality design, customisable components and yet discreet.

Profile Aluminium

Screw Cover Plastics

Installations Flush-Mounted (51 mm)

Surface thickness 5 – 38 mm

Configurable yes