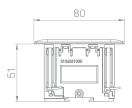

## **EVOline**® FrameDock

EVOline FrameDock is a flush fitting system which can be installed horizontally or vertically - be it on a desk, a kitchen worktop, a wall, or a side of a piece of furniture. It can be mounted almost everywhere due to its low mounting depth of 51 mm and installation from the top:

High quality design, customisable components and yet discreet.

Profile Aluminium

Screw Cover Plastics

Installations Flush-Mounted (51 mm)

Surface thickness 5 – 38 mm

Configurable yes