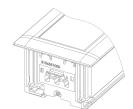

High quality design, customisable components and yet discreet.

Profile Aluminium

Screw Cover Plastics

Installations Flush-Mounted (51 mm)

Surface thickness 5 – 38 mm

Configurable yes