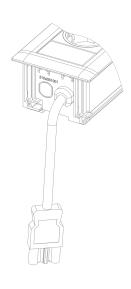

#### Examples of power supply options:

Fixed Power Supply Cable through the bottom of the profile

Available with several country specific plugs, with wire end ferrules, Wieland GST 18i3, or WAGO WINSTA connector