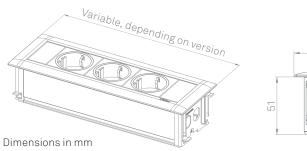

## **EVOline**® FrameDock

EVOline FrameDock is a flush fitting system which can be installed horizontally or vertically - be it on a desk, a kitchen worktop, a wall, or a side of a piece of furniture. It can be mounted almost everywhere due to its low mounting depth of 51 mm and installation from the top:

High quality design, customisable components and yet discreet.

Profile Aluminium

Screw Cover Plastics

Installations Flush-Mounted (51 mm)

Surface thickness 5 – 38 mm

Configurable yes