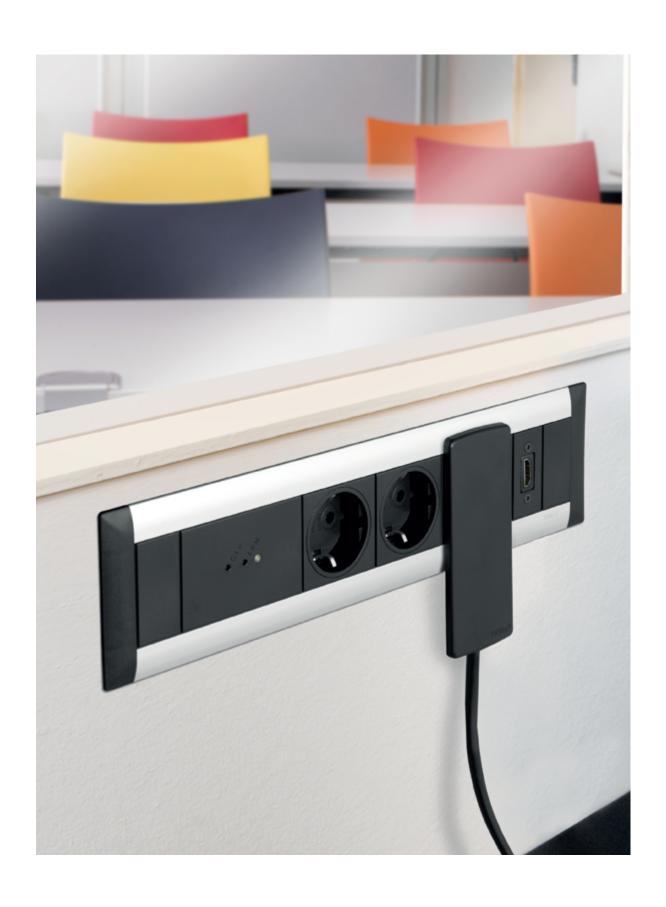

## **EVOline**® FrameDock

EVOline FrameDock is a flush fitting system which can be installed horizontally or vertically - be it on a desk, a kitchen worktop, a wall, or a side of a piece of furniture. It can be mounted almost everywhere due to its low mounting depth of 51 mm and installation from the top:

High quality design, customisable components and yet discreet.

Profile Aluminium

Screw Cover Plastics

Installations Flush-Mounted (51 mm)

Surface thickness 5 – 38 mm

Configurable yes