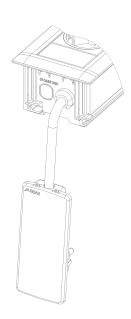

End cap with power input or output connector, depending on the surface thickness (max. 18 mm)

End cap with fixed power supply cable, depending on the surface thickness (max. 18 mm)

Available with several country specific plugs, EVOline Plug, wire end ferrules, Wieland GST 18- or WAGO WINSTA connector.