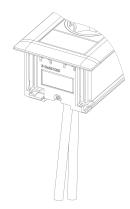

#### Examples of power supply options:

Fixed Power Supply Cable through the bottom of the profile

Available with several country specific plugs, with wire end ferrules, Wieland GST 18i3, or WAGO WINSTA connector

End cap with power input or output connector, depending on the surface thickness (max. 18 mm)

End cap with fixed power supply cable, depending on the surface thickness (max. 18 mm)

Available with several country specific plugs, EVOline Plug, wire end ferrules, Wieland GST 18- or WAGO WINSTA connector.