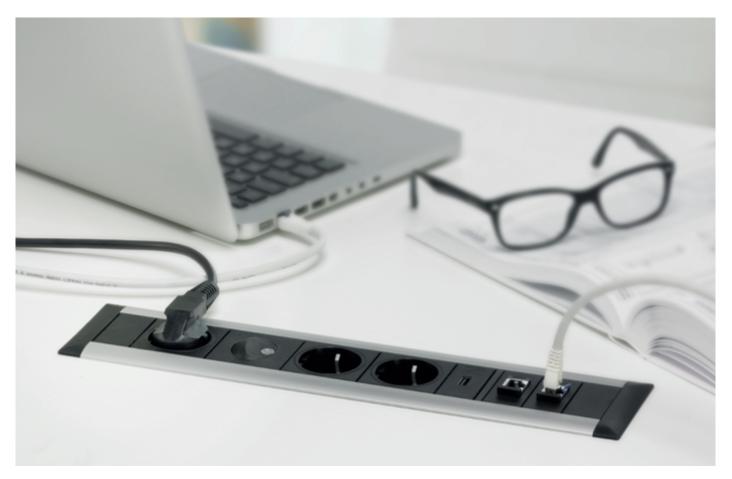

## **EVOline**® FrameDock

EVOline FrameDock is a flush fitting system which can be installed horizontally or vertically - be it on a desk, a kitchen worktop, a wall, or a side of a piece of furniture. It can be mounted almost everywhere due to its low mounting depth of 51 mm and installation from the top:

High quality design, customisable components and yet discreet.

Profile Aluminium

Screw Cover Plastics

Installations Flush-Mounted (51 mm)

Surface thickness 5 – 38 mm

Configurable yes