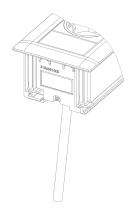

## **EVOline**® FrameDock

EVOline FrameDock is a flush fitting system which can be installed horizontally or vertically - be it on a desk, a kitchen worktop, a wall, or a side of a piece of furniture. It can be mounted almost everywhere due to its low mounting depth of 51 mm and installation from the top:

#### Examples of power supply options:

Fixed Power Supply Cable through the bottom of the profile

Available with several country specific plugs, with wire end ferrules, Wieland GST 18i3, or WAGO WINSTA connector